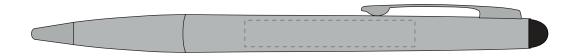

ELANCE BALL PEN

Engrave

ARTWORK SCALE 100% Side Engrave Area: 45mm x 7mm

| ī   | - | - | - | - | - | - | - | - | - | - | - | - | - | - | - | - | - | - | - | - | - 1 |  |
|-----|---|---|---|---|---|---|---|---|---|---|---|---|---|---|---|---|---|---|---|---|-----|--|
| - 1 |   |   |   |   |   |   |   |   |   |   |   |   |   |   |   |   |   |   |   |   | 1   |  |
| 1   |   |   |   |   |   |   |   |   |   |   |   |   |   |   |   |   |   |   |   |   | 1   |  |
| -   | - | - | - | - | - | - | - | - | - | - | - | - | - | - | - | - | - | - | - | - | -   |  |

Product Image for visualisation - colours may vary

The dashed line is to demonstrate print area and will not appear on your printed item